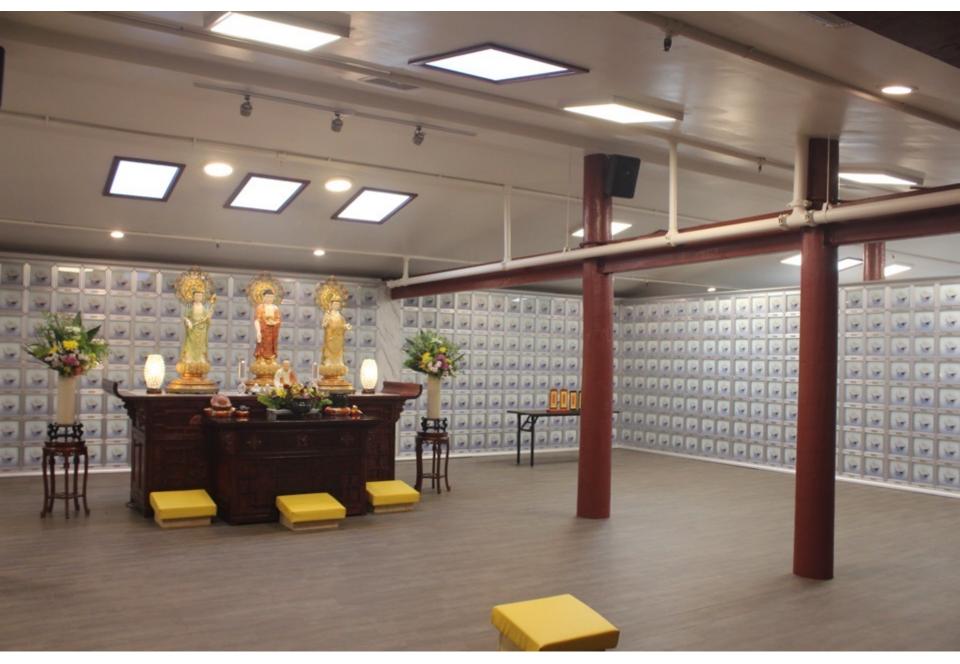

One-time fee must be paid in full at the time of application

骨灰龕 Ash-niche

- 法總的皈依弟子優先
  Preference given to disciples of DRBA
- 普通區域每個美金5萬元,佛前區域每個美金6萬元以上。

Each Box in the General Area is \$50,000 US Dollars; Each box in the Central Area surrounding the Buddha statues is \$60,000 and above.