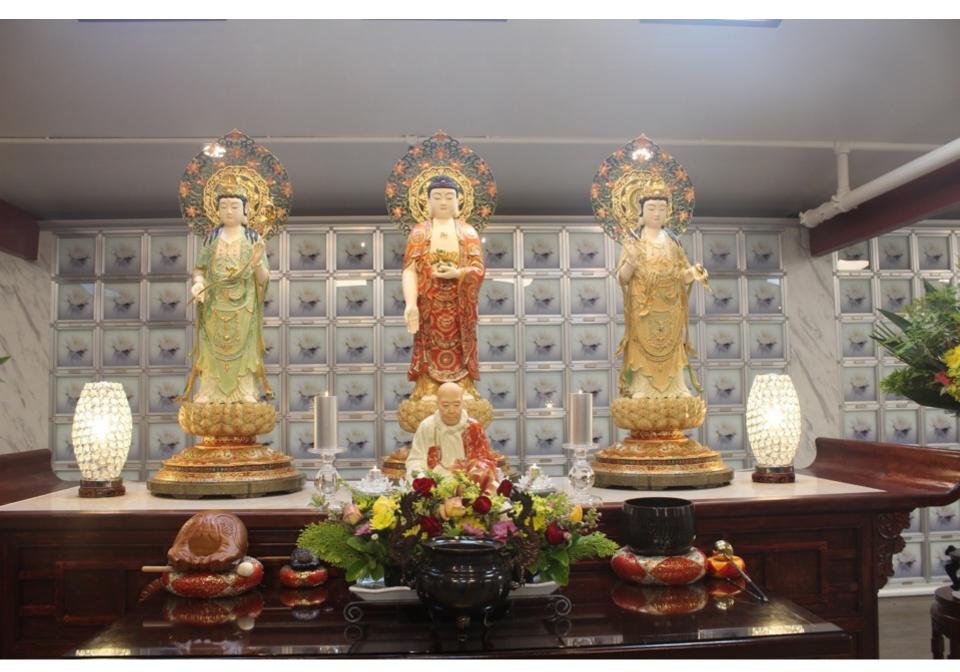

永久往生牌位

## Permanent Rebirth Plaque

- 1) 任何人皆可申請 Application open to general public
- 2) 單人美金1萬元,累劫冤親債主美金1萬元,歷代 祖先美金2萬元

Fee Schedule (US Dollars):

- Individuals \$10,000
- Wronged Kin & Debtors of Eons Past \$10,000
- Ancestors of Generations Past \$20,000
- 3) 繳費一次付清