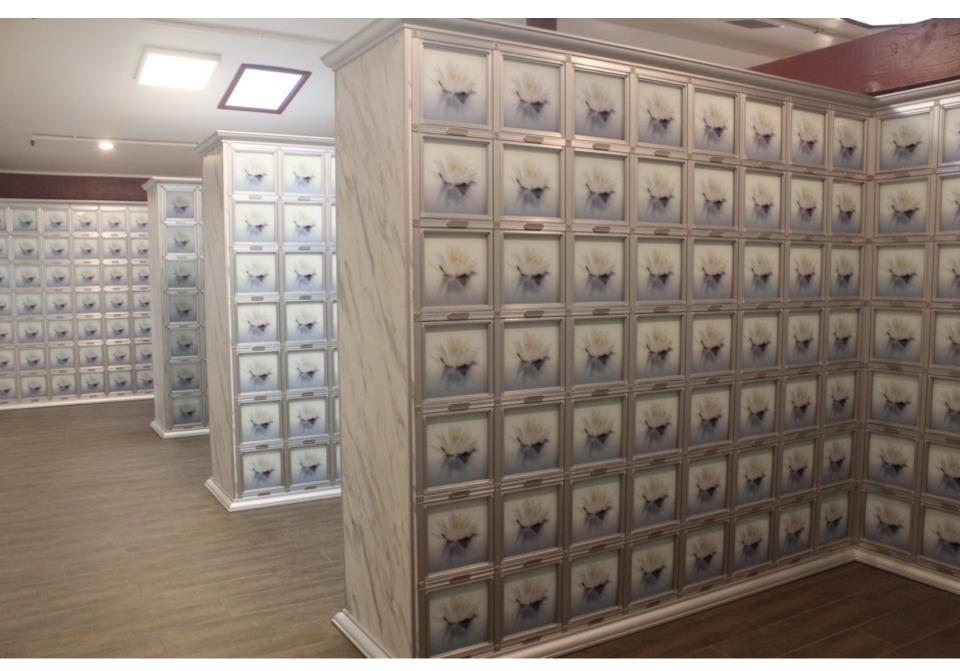

One-time fee must be paid in full at the time of application

骨灰龕 Ash-niche

- 法總的皈依弟子優先
  Preference given to disciples of DRBA
- 普通區域每個美金5萬元,佛前區域每個美金6萬元以上。

Each Box in the General Area is \$50,000 US Dollars; Each box in the Central Area surrounding the Buddha statues is \$60,000 and above.