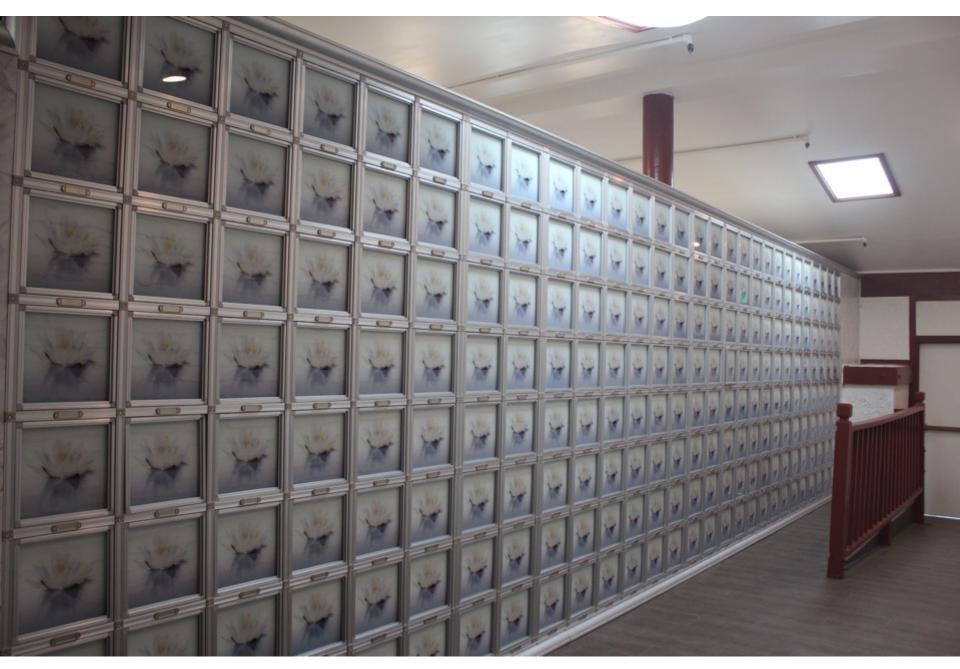

One-time fee must be paid in full at the time of application

骨灰龕 Ash-niche

- 法總的皈依弟子優先
  Preference given to disciples of DRBA
- 普通區域每個美金5萬元,佛前區域每個美金6萬元以上。

Each Box in the General Area is \$50,000 US Dollars; Each box in the Central Area surrounding the Buddha statues is \$60,000 and above.