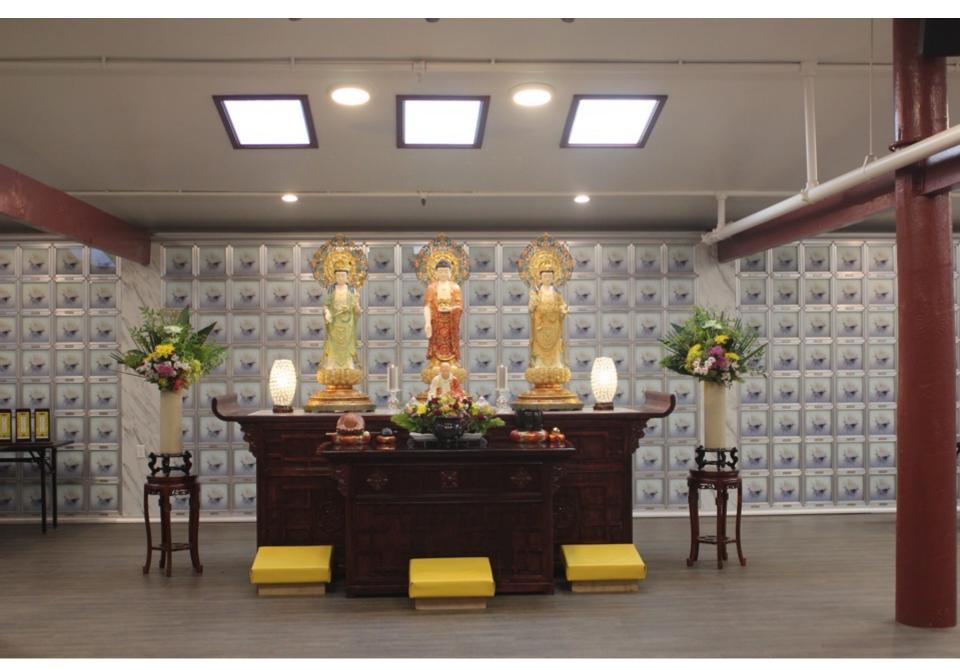

One-time fee must be paid in full at the time of application

骨灰龕 Ash-niche

- 法總的皈依弟子優先
  Preference given to disciples of DRBA
- 普通區域每個美金5萬元,佛前區域每個美金6萬元以上。

Each Box in the General Area is \$50,000 US Dollars; Each box in the Central Area surrounding the Buddha statues is \$60,000 and above.