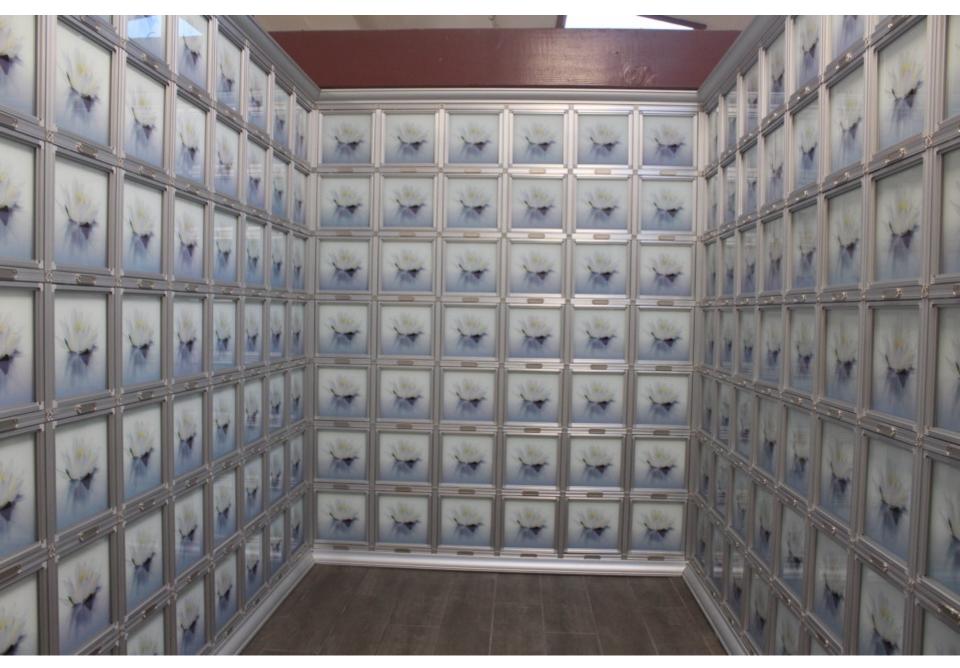

One-time fee must be paid in full at the time of application

骨灰龕 Ash-niche

- 法總的皈依弟子優先
  Preference given to disciples of DRBA
- 普通區域每個美金5萬元,佛前區域每個美金6萬元以上。

Each Box in the General Area is \$50,000 US Dollars; Each box in the Central Area surrounding the Buddha statues is \$60,000 and above.