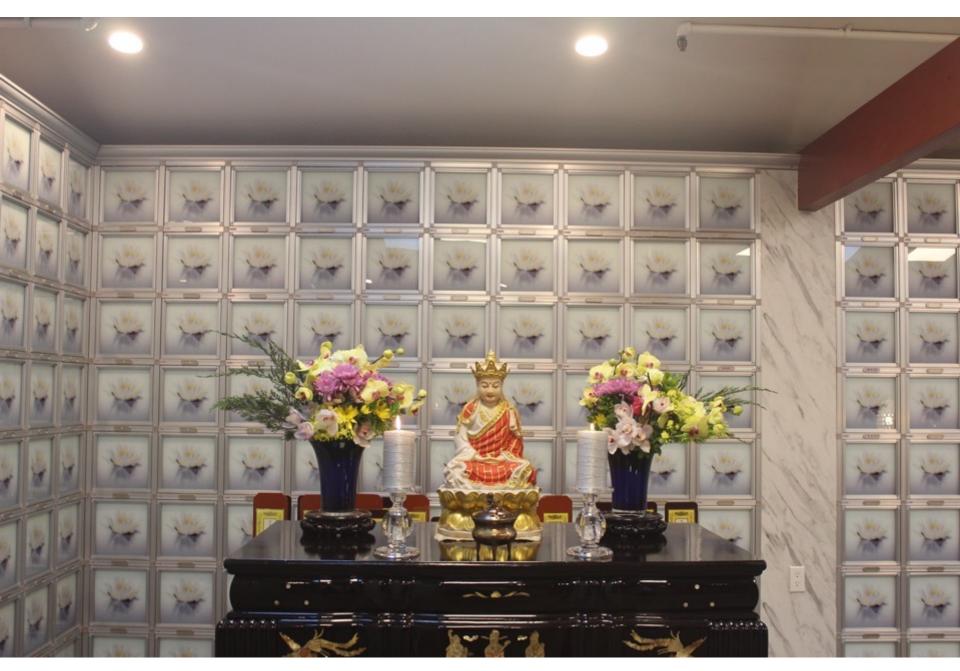

永久往生牌位

## Permanent Rebirth Plaque

- 1) 任何人皆可申請 Application open to general public
- 2) 單人美金1萬元,累劫冤親債主美金1萬元,歷代 祖先美金2萬元

Fee Schedule (US Dollars):

- Individuals \$10,000
- Wronged Kin & Debtors of Eons Past \$10,000
- Ancestors of Generations Past \$20,000
- 3) 繳費一次付清