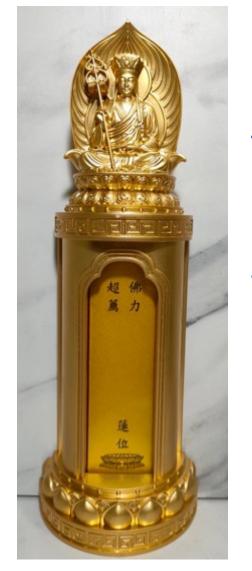

One-time fee must be paid in full at the time of application

骨灰龕 Ash-niche

- 法總的皈依弟子優先
  Preference given to disciples of DRBA
- 普通區域每個美金5萬元,佛前區域每個美金6萬元以上。

Each Box in the General Area is \$50,000 US Dollars; Each box in the Central Area surrounding the Buddha statues is \$60,000 and above.